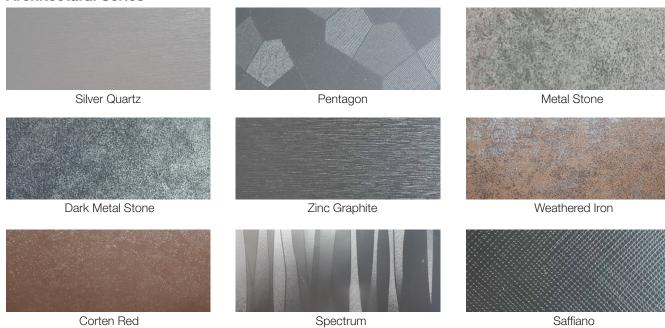

#### **Architectural Series**

#### NOTES:

- Ashwood has a smooth finish whilst other "Timbers of the World" series have a slightly textured finish. Please see the product samples. \*Available Winter 2020.
- The colours and patterns shown are provided as a guide only. Whilst we endeavour to get as close as possible, the limitations of printing processes make extremely accurate matches impossible. We strongly recommend comparing your choice with actual samples and discussing with your product consultant. Additionally, Steel-Line reserves the right to vary or delete colours without notice.
- For the UniCote® Lux testing information, please see the Unicote® Lux brochure or visit steel-line.com.au/unicote-lux-garage-doors