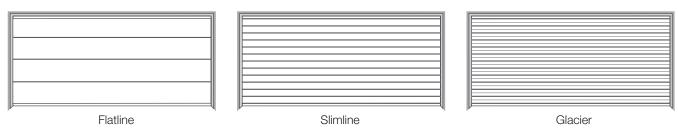

STANCE
  - No loss of paint adhesion after a test piece is struck on the reverse side with a specified force.
- BEND RESISTANCE
  - No loss of adhesion or paint cracking when bent around a diameter equal to five times the thickness of the steel sheet.
- HEAT RESISTANCE
  - Suitable for continuous service up to 100°C. Continuous service at higher temperatures may cause some colour change and damage to the paint film.
- SALT RESISTANCE
  - Meets the requirements of AS/NZS2728:2013.
- HUMIDITY RESISTANCE
  - Meets the requirements of AS/NZS2728:2013.
- UV RESISTANCE
  - Meets the requirements of AS/NZS2728:2013.
- VISUAL APPEARANCE
  - Made from a luxury material to suit high-end architecture.



#### **Architectural Series**



#### **Timbers of the World Series**



## **Profile Options**



#### NOTES:

- Ashwood has a smooth finish whilst other "Timbers of the World" series have a slightly textured finish. Please see the product samples. \*Available Winter 2020.
- The colours and patterns shown are provided as a guide only. Whilst we endeavour to get as close as possible, the limitations of printing processes make extremely accurate matches impossible. We strongly recommend comparing your choice with actual samples and discussing with your product consultant. Additionally, Steel-Line reserves the right to vary or delete colours without notice.
- For the UniCote® Lux testing information, please see the Unicote® Lux brochure or visit steel-line.com.au/unicote-lux-garage-doors