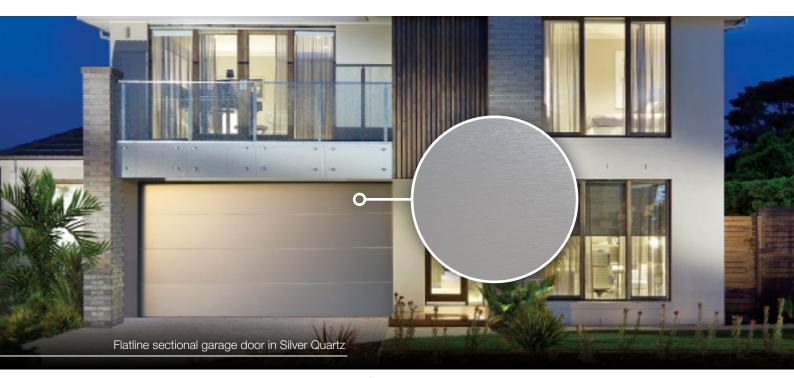

# makers for life

If you're ready to draw the line at average and reach for better call us today.

To locate Steel-Line branches across Australia call: **1300 427 243** or visit **steel-line.com.au** 

The UniCote® LUX garage doors are made from an imported pre-painted steel product designed to suit Australian high-end architecture. Combining the world's best coil coating technology with rigorous testing to Australian standards, it meets all weather conditions, resistant to chipping, peeling or cracking.