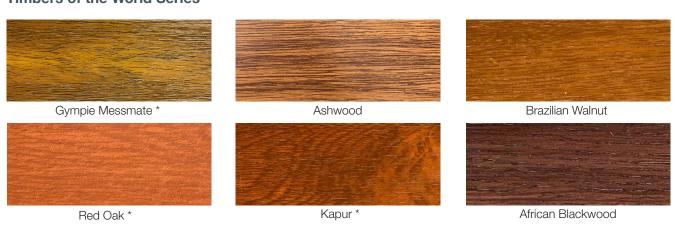

#### **Timbers of the World Series**

#### NOTES:

- Ashwood has a smooth finish whilst other "Timbers of the World" series have a slightly textured finish. Please see the product samples. \*Available Winter 2020.
- The colours and patterns shown are provided as a guide only. Whilst we endeavour to get as close as possible, the limitations of printing processes make extremely accurate matches impossible. We strongly recommend comparing your choice with actual samples and discussing with your product consultant. Additionally, Steel-Line reserves the right to vary or delete colours without notice.
- For the UniCote® Lux testing information, please see the Unicote® Lux brochure or visit steel-line.com.au/unicote-lux-garage-doors