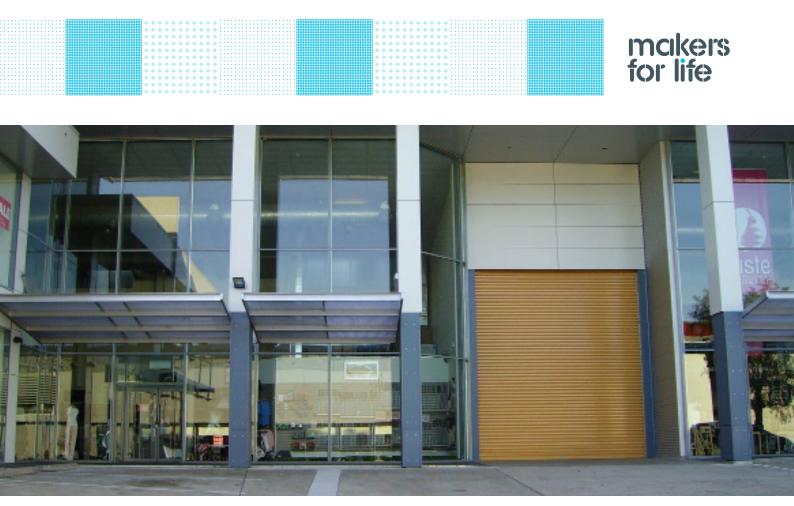

Steel-Line's light duty industrial series B roller door is a robust high quality roller door manufactured from genuine Colorbond<sup>®</sup> or Zincalume<sup>®</sup> steel.

Available with direct drive or planetary reduction geared chain drive the series B roller door is ideally suitable to factories, warehouses, commercial applications and available to suit openings up to 5.1m high x 5.4m wide.

Our Steel-Line series B roller door is fitted with the latest in nylon felt webbing to both sides of the door curtain to ensure years of trouble free smooth and quiet operation.

Or for the ultimate in convenience the series B roller door can be fitted with remote control or push button electric operation using either single or 3 phrase motor drives.

Made to the highest industry standards and available in a huge range of decorator Colorbond<sup>®</sup> colours the Steel-Line series B roller door is the right choice for your next project.