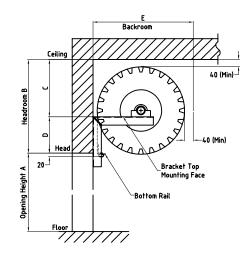

## **Plan View**

#### Series B Roller Doors For curtain widths 3100 to 5500mm

| Minimum dimensions (mm)             |                                 | Dim 'A' = Opening height |           |  |  |  |
|-------------------------------------|---------------------------------|--------------------------|-----------|--|--|--|
| Dim 'A'                             | 3000-3300                       | 3600-4200                | 4800-5100 |  |  |  |
| Dim 'B'                             | 510                             | 540                      | 570       |  |  |  |
| Dim 'C'                             | 275                             | 290                      | 305       |  |  |  |
| Dim 'D'                             | 235                             | 250                      | 265       |  |  |  |
| Minimum k                           | oackroom require                | d (mm)                   |           |  |  |  |
| Dim 'E'                             | 540                             | 570                      | 600       |  |  |  |
| Minimum side room for operator (mm) |                                 |                          |           |  |  |  |
| Operator:                           | Direct or Planeta<br>Gear Drive | ary                      |           |  |  |  |
| Dime ICI                            | 470                             |                          |           |  |  |  |

| Dim 'F' | 170 |
|---------|-----|
| Dim 'G' | 65  |
|         |     |
|         |     |