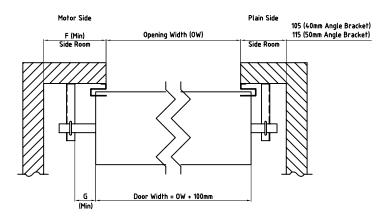

## **Plan View**

#### Series B Roller Doors For curtain widths 3100 to 5500mm

| Minimum dimensions (mm)             |                                 | Dim 'A' = Opening height |           |  |  |  |
|-------------------------------------|---------------------------------|--------------------------|-----------|--|--|--|
| Dim 'A'                             | 3000-3300                       | 3600-4200                | 4800-5100 |  |  |  |
| Dim 'B'                             | 510                             | 540                      | 570       |  |  |  |
| Dim 'C'                             | 275                             | 290                      | 305       |  |  |  |
| Dim 'D'                             | 235                             | 250                      | 265       |  |  |  |
| Minimum k                           | oackroom require                | d (mm)                   |           |  |  |  |
| Dim 'E'                             | 540                             | 570                      | 600       |  |  |  |
| Minimum side room for operator (mm) |                                 |                          |           |  |  |  |
| Operator:                           | Direct or Planeta<br>Gear Drive | ary                      |           |  |  |  |
| Dime ICI                            | 470                             |                          |           |  |  |  |

| Dim 'F' | 170 |
|---------|-----|
| Dim 'G' | 65  |
|         |     |
|         |     |