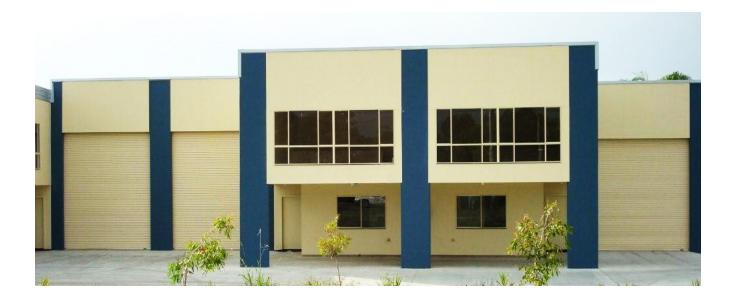

Steel-Line's light duty industrial series B roller door is a robust high quality roller door manufactured from genuine Colorbond<sup>®</sup> or Zincalume<sup>®</sup> steel.

Available with direct drive or planetary reduction geared chain drive the series B roller door is ideally suitable to factories, warehouses, commercial applications and available to suit openings up to 5.1m high x 5.4m wide.

Made to the highest industry standards and available in a huge range of decorator Colorbond<sup>®</sup> colours the Steel-Line series B roller door is the right choice for your next project.