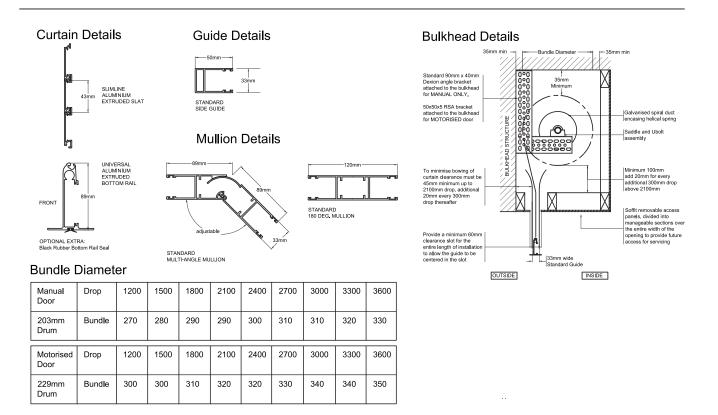

# Curtain

Constructed of 45mm x 1.5mm extruded aluminium slats and bottom rail joined together by nylon end clips. Nylon end clips are fitted to alternate slats to prevent lateral movement and provide smooth operation and long life performance free from lubrication.

#### Side Guides

50mm x 33mm extruded aluminium with false back for concealed fixings. Optional Nylofelt Buffer is also available.

### **Bottom Rail**

Made from 90mm x 48mm extruded aluminium section incorporating locking device and concealed locking rods (for manual operation). An optional PVC Buffer is also available.

# Mullions

Made from 33mm x 120mm wide for inline two panel doors. For less than 180 degree angle, shall be two piece extruded aluminium section that can be set to any angle and can be applied for wide openings and multiple door installations. Mullions shall be "lift out type" with shoot bolts to base.

Special wide mullions are available and fabricated from aluminium sheet and used when two curtains meet an angle and no room is available for high stacking (please refer mullion details).