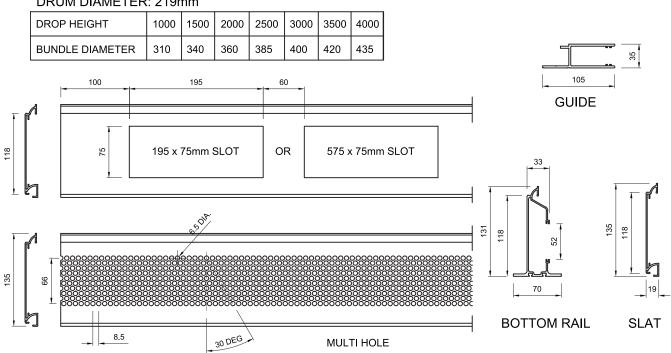

#### Curtain

The curtain is constructed from 118mm x 1.4mm thick extruded aluminium. Both ends of the aluminium slat are fitted with specifically designed shaped nylon moulded end clips to reduce friction during operation and prevent lateral movement within the guides.

#### Ventilation

Slotting of aluminium slats is available in varying sizes from 195mm x 75mm up to 575mm x 75mm for ventilation and have the added option of clear polycarbonate infills being fitted to reduce dust and add visibility where ventilation is not required.

Alternatively the shutter may have perforated aluminium slats with 6.5mm diameter holes at 9mm centres fitted.

### Side Guides

Side guides are 100mm x 38mm aluminium extrusions which can be fitted with a rubber twin fin extrusion or mohair felt buffer for quieter operation.

# **DRUM DIAMETER: 219mm**