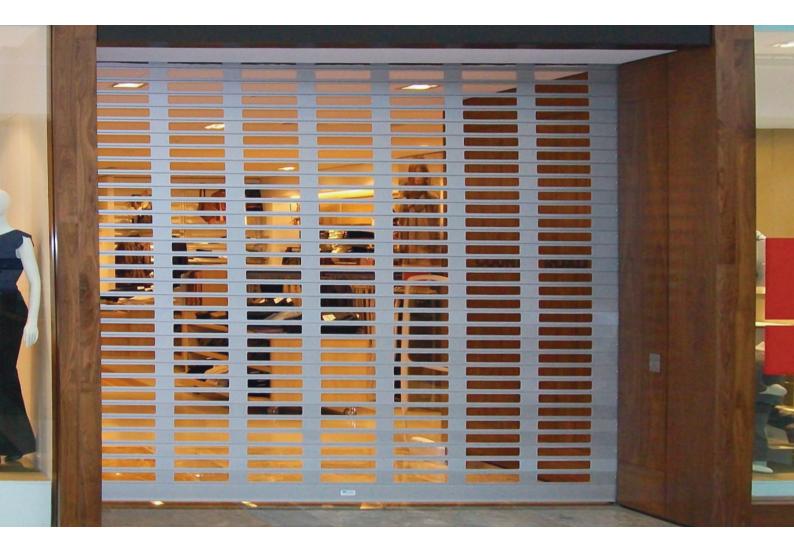

# **FEATURES**

- SAFE
- ROBUST
- EASILY INSTALLED

Ultra Strong the SC3 Aluminium Roller Shutter, is a manufactured 118mm high slat Aluminium Roller Shutter, which provides greater options especially in retail shop front sector.

#### Curtain

The curtain is constructed from 118mm x 1.4mm thick extruded aluminium. Both ends of the aluminium slat are fitted with specifically designed shaped nylon moulded end clips to reduce friction during operation and prevent lateral movement within the guides.

#### Ventilation

Slotting of aluminium slats is available in varying sizes from 195mm x 75mm up to 575mm x 75mm for ventilation and have the added option of clear polycarbonate infills being fitted to reduce dust and add visibility where ventilation is not required.