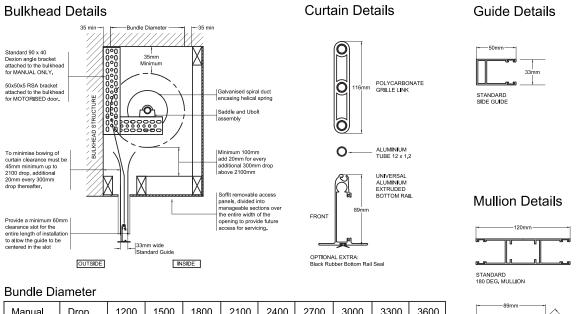

#### Curtain

Constructed of 12.7mm aluminium tubes at 50mm centres connected with 110mm x 20mm x 10mm nylon links spaced at 270mm centres (standard) and 220mm centres to form each grilles specific pattern.

#### Side Guide

50mm x 33mm extruded aluminium with false back for concealing fixings. An optional Nylofelt Buffer is also available.

#### **Bottom Rail**

90mm x 48mm extruded aluminium section incorporating locking device and concealed locking rods and an optional PVC Buffer is also available. The brackets are manufactured from 90mm x 40mm mild steel.

## Roller Drum

Manufactured from 150mm or 229mm spiral ducted tube attached to self-lubrication drum wheels and bearings rotating on a 34mm diameter steel shaft (for manual operation).

The shaft shall be fitted with helical sprints designed to counterbalance the curtain weight throughout its operation. The drum shall be designed to give minimum defection over the span.

#### Mullions

Mullions shall be two piece extruded aluminium section that can be set to any angle and can be applied for wide openings and multiple door installations. Mullions shall be 'lift out type' with shoot bolts to base.

Special wide mullions fabricated from aluminium sheet shall and used when two grilles meet at an angle and no room exists for stacking (please refer mullion details).

#### Finish

The SC12 Aluminium Roller Grille is available in anodised finish and powder coated colours.

| Manual<br>Door    | Drop   | 1200 | 1500 | 1800 | 2100 | 2400 | 2700 | 3000 | 3300 | 3600 |
|-------------------|--------|------|------|------|------|------|------|------|------|------|
| 203mm<br>Drum     | Bundle | 330  | 350  | 360  | 370  | 380  | 390  | 410  | 420  | 430  |
| Motorised<br>Door | Drop   | 1200 | 1500 | 1800 | 2100 | 2400 | 2700 | 3000 | 3300 | 3600 |
| 229mm<br>Drum     | Bundle | 360  | 370  | 380  | 390  | 400  | 410  | 420  | 430  | 440  |