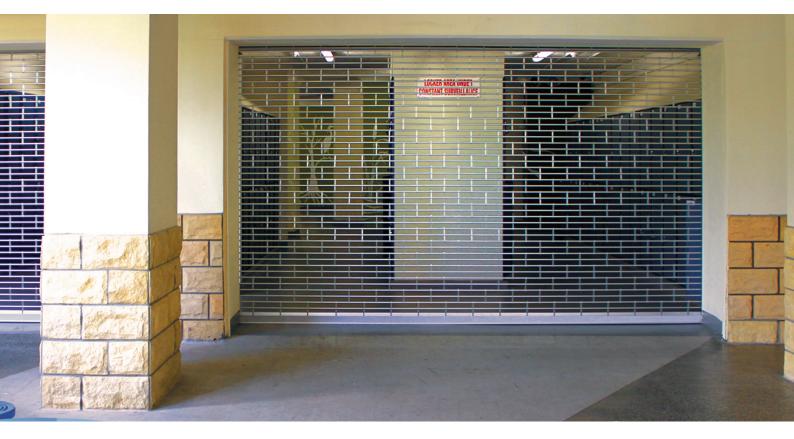

# **FEATURES**

- VISION
- VENTILATION
- SAFE
- ROBUST
- EASILY INSTALLED

The SC12 Aluminium Roller Grille offers an attractive solution for many applications that require a barrier against theft and debris and where visual access, airflow and light infiltration are a key design consideration.

The SC12 Aluminium Roller Grille features a brick like pattern.

The SC12 Aluminium Roller Grille is constructed from aluminium tubing for full width opening connected with moulded nylon links providing a strong operable curtain.

### Application

From Shopfronts, Pedestrian Openings, Arcades, Bar Tops and Counter Tops with an opening size up to 3.6 metres high and 3.6 metres wide for hand operation.