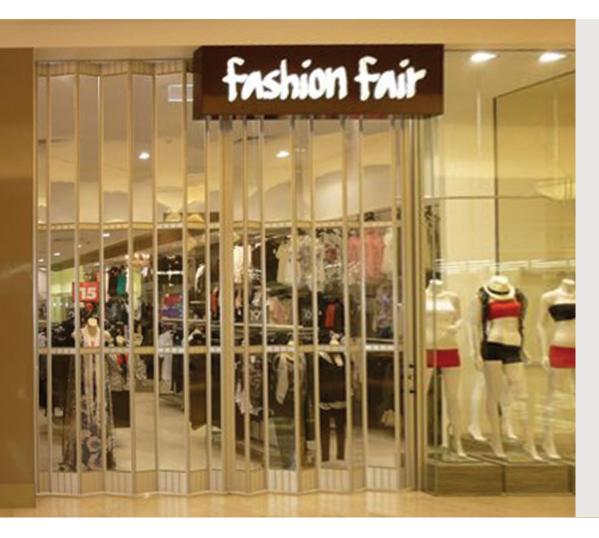

# <a>Steel-Line</a>

Panel Infill (3mm Clear Polycarbonate)

Thick Extruded Solid Aluminium Panel

Locking System (clip on cover)

Constructed from extruded aluminium sections with interlocking hinges and rollers which allow the panel to fold / slide and stack in the pocket. There are two (2) available panel widths: 300mm and 150mm. The SC Folding Door featured in this brochure has 3mm clear polycarbonate.

#### Panel Sizes

Constructed from extruded aluminium sections with interlocking hinges and rollers that allows the panel to fold / slide and stack in the pocket. There are two (2) available panel widths: 300mm and 150mm.