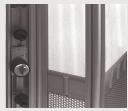

#### Locking System

The 54mm x 32mm Lead Post is machined to fit the lockset assembly. The Locking Lead Post is placed approximately every 2 metres or depending on the width requirements. Steel-Line unique lock clip on the external cover allows easy access to the system for maintenance.