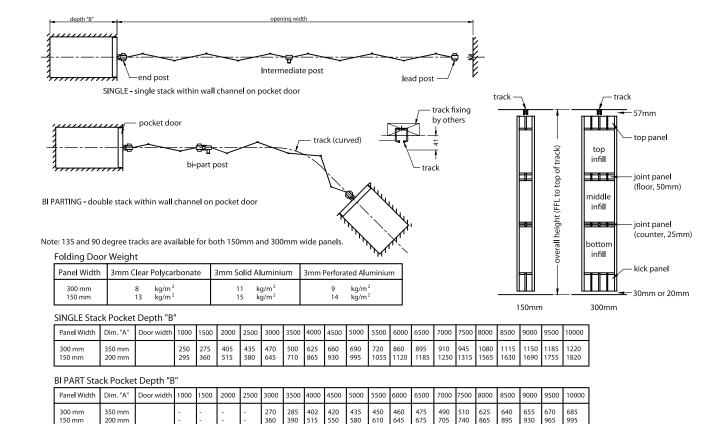

The SC Folding Door is available in single or bi-parting opening. For increased flexibility a curved track allows the multiple hinge panels to move around the curve.

The SC Folding Door is designed to ease the problem in opening and closing the door. With a push of a hand, the door will travel down to the pocket.

Constructed from extruded aluminium sections with interlocking hinges and rollers which allow the panel to fold / slide and stack in the pocket. There are two (2) available panel widths: 300mm and 150mm. The SC Folding Door featured in this brochure has 3mm clear polycarbonate.

#### Panel Sizes

Constructed from extruded aluminium sections with interlocking hinges and rollers that allows the panel to fold / slide and stack in the pocket. There are two (2) available panel widths: 300mm and 150mm.

#### Operation

Manually operated (Hand Push). The single and double trolley travels through a 38mm x 35mm top track.

#### Locking System

The 54mm x 32mm Lead Post is machined to fit the lockset assembly. The Locking Lead Post is placed approximately every 2 metres or depending on the width requirements. Steel-Line unique lock clip on the external cover allows easy access to the system for maintenance.