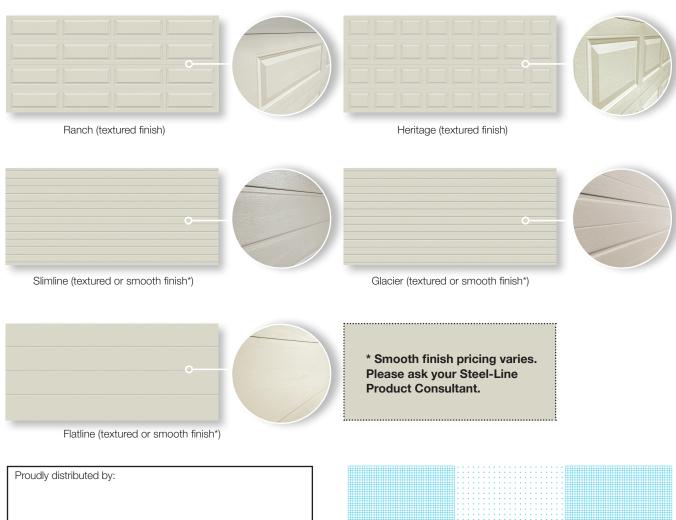

|
|------------|---------------------------------------|-----------------------|------------------------------|-------------------------------------------------------------------------|
| Colorbond® | BlueScope Colorbond® coil             | Surfmist®             | sectional door only          | smooth finish for roller door;<br>textured finish for sectional<br>door |
|            |                                       | Basalt™,<br>Monument® | sectional door & roller door |                                                                         |
| Steel-Line | Powder coat on BlueScope steel sheets | Shale Grey™,<br>Dune® | sectional door only          | smooth / textured finish (pricing varies)                               |

### **Profiles**