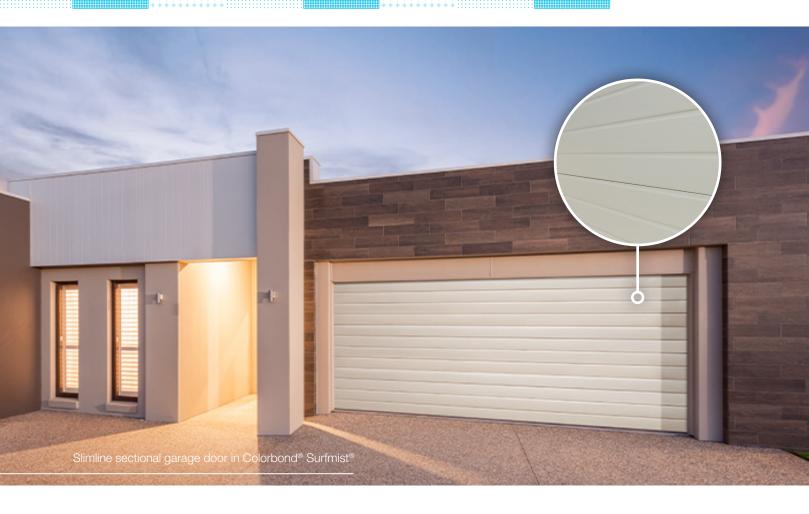

#### Tough, bold, minimalistic and ruggedly beautiful.

The Matt finish garage door is made from BlueScope steel, which allows you to make stylish and defining design choices for your home. Choose from six of amazing Colorbond<sup>®</sup> colours: Surfmist<sup>®</sup>, Shale Grey<sup>™</sup>, Dune<sup>®</sup>,Bluegum<sup>®</sup> Basalt<sup>®</sup>, and Monument<sup>®</sup> to make your design statement.