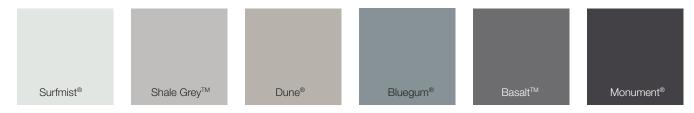

#### Tough, bold, minimalistic and ruggedly beautiful.

The Matt finish garage door is made from BlueScope steel, which allows you to make stylish and defining design choices for your home. Choose from six of amazing Colorbond<sup>®</sup> colours: Surfmist<sup>®</sup>, Shale Grey<sup>™</sup>, Dune<sup>®</sup>,Bluegum<sup>®</sup> Basalt<sup>®</sup>, and Monument<sup>®</sup> to make your design statement.

#### **Colours**

Please note: The colours shown are a guide only. The limitations of printing processes make extremely accurate matches impossible. We strongly recommend comparing your choice with actual samples. Additionally, Steel-Line reserves the right to vary or delete colours without notice.

| Brand      | Material                              | Colours               | Туре                         | Finish                                                                  |
|------------|---------------------------------------|-----------------------|------------------------------|-------------------------------------------------------------------------|
| Colorbond® | BlueScope Colorbond® coil             | Surfmist®             | sectional door only          | smooth finish for roller door;<br>textured finish for sectional<br>door |
|            |                                       | Basalt™,<br>Monument® | sectional door & roller door |                                                                         |
| Steel-Line | Powder coat on BlueScope steel sheets | Shale Grey™,<br>Dune® | sectional door only          | smooth / textured finish (pricing varies)                               |