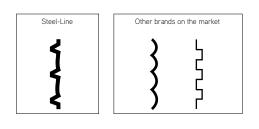

# Strength, by Design

Compare Steel-Line's industrial C roller door with other door brands with weaker curtain profiles.

| Proudly distributed by: |  |
|-------------------------|--|
|                         |  |
|                         |  |
|                         |  |
|                         |  |