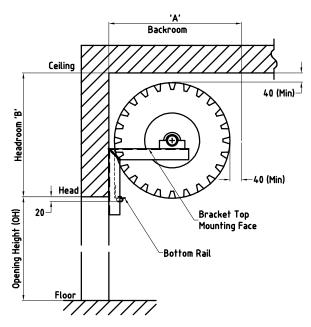

#### **Elevation View**

The structure to which the brackets and tracks are to be mounted must be of sufficient strength to accommodate the loads imposed by the roller door. The surface on which the brackets and tracks are mounted should be extended up above the lintel and be flush with or slightly behind the lintel.

# **Opening Height**

| Opening<br>Height mm | Α   | в   | С   | D   |
|----------------------|-----|-----|-----|-----|
| 3300                 | 510 | 630 | 125 | 200 |
| 3600                 | 510 | 630 | 125 | 200 |
| 4200                 | 550 | 630 | 125 | 200 |
| 4800                 | 590 | 710 | 125 | 200 |
| 5100                 | 590 | 710 | 125 | 200 |

## **Track Detail**

#### **Bottom Rail Detail**