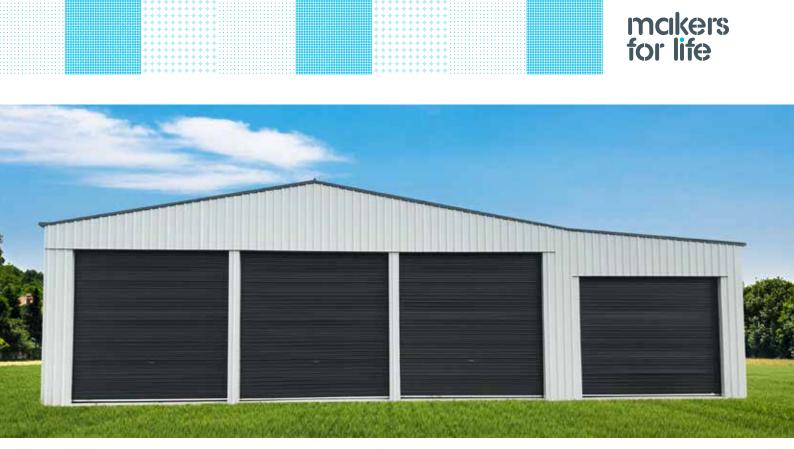

# Industrial C Roller Doors

Supplied with planetary geared chain drive, the Steel-Line industrial C roller door is ideal for use in factories, warehouses and commercial applications and suitable for openings up to 5100mm high x 5370mm wide.

Steel-Line's industrial C roller doors combine a unique profile with strength and reliability - nothing else compares!