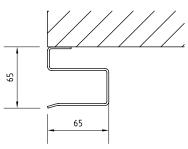

are mounted should be extended up above the lintel and be flush with or slightly behind the lintel.

# Planetary Gear Drive Chain Plan View



Steel-Line Garage Doors has a continuous program of product development and reserves the right to change specifications at any time without notice.



Call 1300 427 243 | steel-line.com.au

# **Opening Height**

| Opening<br>Height mm | Α   | в   | С   | D   |
|----------------------|-----|-----|-----|-----|
| 3300                 | 510 | 630 | 125 | 200 |
| 3600                 | 510 | 630 | 125 | 200 |
| 4200                 | 550 | 630 | 125 | 200 |
| 4800                 | 590 | 710 | 125 | 200 |
| 5100                 | 590 | 710 | 125 | 200 |

Operator - Planetary Gear Drive Chain unit supplied with all "C" Roller Doors.

## **Track Detail**



#### **Bottom Rail Detail**



# Strength, by Design

Compare Steel-Line's industrial C roller door with other door brands with weaker curtain profiles.



| Proudly distributed by: |  |
|-------------------------|--|
|                         |  |
|                         |  |
|                         |  |
|                         |  |