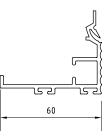

up above the lintel and be flush with or slightly behind the lintel.

# Planetary Gear Drive Chain Plan View



Steel-Line Garage Doors has a continuous program of product development and reserves the right to change specifications at any time without notice.



Call 1300 427 243 | steel-line.com.au

# **Opening Height**

| Opening<br>Height mm | Α   | в   | С   | D   |
|----------------------|-----|-----|-----|-----|
| 3300                 | 510 | 630 | 125 | 200 |
| 3600                 | 510 | 630 | 125 | 200 |
| 4200                 | 550 | 630 | 125 | 200 |
| 4800                 | 590 | 710 | 125 | 200 |
| 5100                 | 590 | 710 | 125 | 200 |

Operator - Planetary Gear Drive Chain unit supplied with all "C" Roller Doors.

## **Track Detail**



#### **Bottom Rail Detail**



# Strength, by Design

Compare Steel-Line's industrial C roller door with other door brands with weaker curtain profiles.



| Proudly distributed by: |  |
|-------------------------|--|
|                         |  |
|                         |  |
|                         |  |
|                         |  |